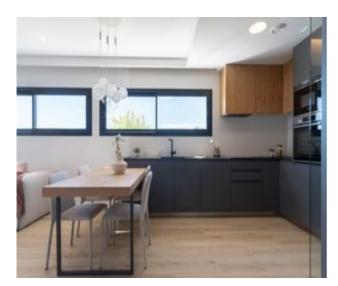

## Description

NEW BUILD RESIDENTIAL IN CUMBRE DEL SOL

New Built modern apartments with 2 bedrooms and 2 bathrooms, kitchen open to the living room, with various models to choose from: terrace and garden on the ground floor apartments,

solarium on the top floor.

All properties distributed to make the most of the space, taking advantage of the Mediterranean light and offering a plus of comfort in your day to day.

The equipment in the apartments are also oriented to comfort with under-floor heating, hot and cold air conditioning by conduits with thermostat in the living room, hot water by Altherma system, electrical appliances are included and a project of decoration to give them style and warmness.