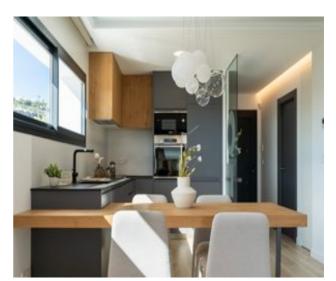

## Description

NEW BUILD RESIDENTIAL IN CUMBRE DEL SOL

New Built modern apartments with 2 bedrooms and 2 bathrooms, kitchen open to the living room, with various models to choose from: terrace and garden on the ground floor apartments,

solarium on the top floor.

All properties distributed to make the most of the space, taking advantage of the Mediterranean light and offering a plus of comfort in your day to day.

The equipment in the apartments are also oriented to comfort with under-floor heating, hot and cold air conditioning by conduits with thermostat in the living room, hot water by Altherma system, electrical appliances are included and a project of decoration to give them style and warmness.