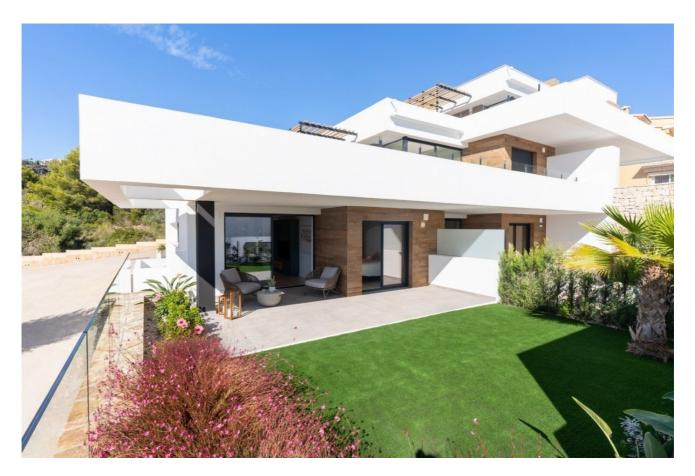

## Description

NEW BUILD RESIDENTIAL IN CUMBRE DEL SOL

New Built modern apartments with 2 bedrooms and 2 bathrooms, kitchen open to the living room, with various models to choose from: terrace and garden on the ground floor apartments,

solarium on the top floor.

All properties distributed to make the most of the space, taking advantage of the Mediterranean light and offering a plus of comfort in your day to day.

The equipment in the apartments are also oriented to comfort with under-floor heating, hot and cold air conditioning by conduits with thermostat in the living room, hot water by Altherma system, electrical appliances are included and a project of decoration to give them style and warmness.

The communal areas are designed for relax and enjoy as a family, with pool surrounded by large terraces to enjoy the sun, playground for kids, social club, gardens and parking areas.

Within a short distance to Cala del Llebeig, the urban core of Moraira and all the services that Residential Resort Cumbre del Sol is equipped with.