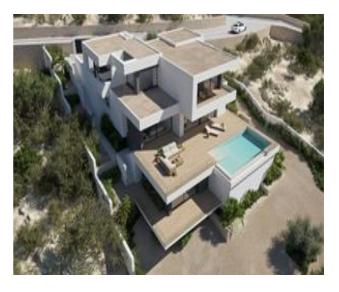

unbeatable sea view. A unique and exclusive place in the North Costa Blanca region.

Its modern architecture, based on straight lines, combined with the Mediterranean style blends perfectly with its surroundings. This villa has been completely designed to enhance functionality and comfort, without cutting back an ounce on design. The villa is surrounded by a large garden with indigenous plants and elements. A feature that particularly stands out is the natural stone walls.

The villa has a private parking area on the top floor for up to two vehicles, since access to the villa is located on the same floor.

Once inside, we will find two bedrooms with a private bathroom and terrace to be able to enjoy the sea views at any time of the day.