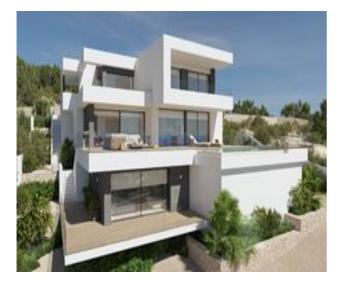

unbeatable sea view. A unique and exclusive place in the North Costa Blanca region.

Its modern architecture, based on straight lines, combined with the Mediterranean style blends perfectly with its surroundings. This villa has been completely designed to enhance functionality and comfort, without cutting back an ounce on design. The villa is surrounded by a large garden with indigenous plants and elements. A feature that particularly stands out is the natural stone walls.

The villa has a private parking area on the top floor for up to two vehicles, since access to the villa is located on the same floor.

Once inside, we will find two bedrooms with a private bathroom and terrace to be able to enjoy the sea views at any time of the day.