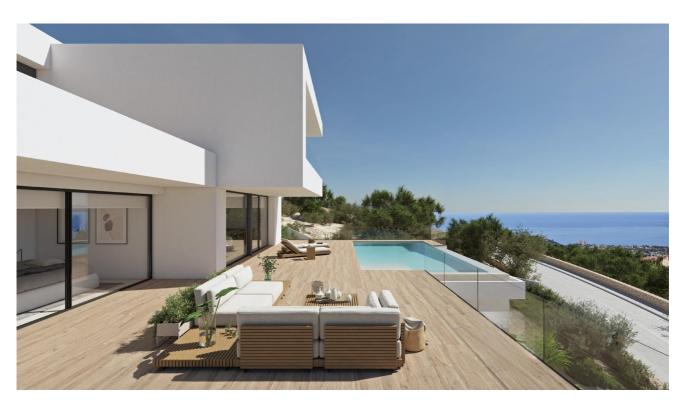

## Description

NEW BUILD LUXURY VILLA IN CUMBRE DEL SOL

New Build luxury villa with spectacular sea views is ideal to live in with the family or to enjoy with friends. It is located at the top of Puig de la Llorençà, in the Residential Cumbre del Sol dominating over the residential area and with an

unbeatable sea view. A unique and exclusive place in the North Costa Blanca region.

Its modern architecture, based on straight lines, combined with the Mediterranean style blends perfectly with its surroundings. This villa has been completely designed to enhance functionality and comfort, without cutting back an ounce on design. The villa is surrounded by a large garden with indigenous plants and elements. A feature that particularly stands out is the natural stone walls.