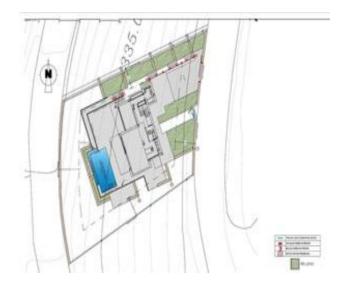

## **Key Features**

- Benitachell, Alicante
- 3 bedrooms
- 4 bathrooms
- 239 m<sup>2</sup> build
- 932 m<sup>2</sup> plot
- Swimming Pool: Yes

unbeatable sea view. A unique and exclusive place in the North Costa Blanca region.

Its modern architecture, based on straight lines, combined with the Mediterranean style blends perfectly with its surroundings. This villa has been completely designed to enhance functionality and comfort, without cutting back an ounce on design. The villa is surrounded by a large garden with indigenous plants and elements. A feature that particularly stands out is the natural stone walls.